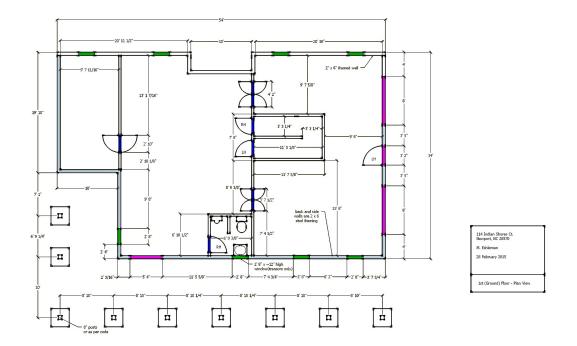

# Front Elevation

 $1^{st}$  (Ground) Floor – 1,452 ft<sup>2</sup>

Page 2 of 6

 $2^{nd}$  (Main Living Area) Floor - 1,359 ft<sup>2</sup> (Usable (minus island, counters, bath, vanities, washer/dryer, refrigerator, etc.) = 1,252 ft<sup>2</sup>)