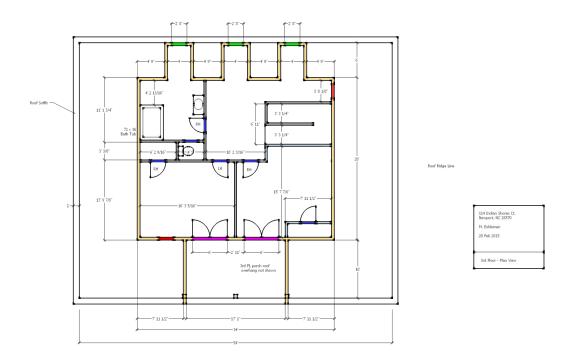

## Page 1 of 6



# Front Elevation



 $1^{st}$  (Ground) Floor – 1,452 ft<sup>2</sup>

Page 2 of 6



 $2^{nd}$  (Main Living Area) Floor - 1,359 ft<sup>2</sup> (Usable (minus island, counters, bath, vanities, washer/dryer, refrigerator, etc.) = 1,252 ft<sup>2</sup>)



3<sup>rd</sup> Floor - 809 ft<sup>2</sup>

#### Page 3 of 6

### Eshleman - 114 Indian Shores Ct.



Aerial view showing lot boundary and 2 ft. topographic contour lines overlaid on Google Earth imagery. The house straddles the 8 ft. contour line.



View from SE. The 18' x 36' pool is not shown in this older rendering.

### Page 4 of 6

### Eshleman - 114 Indian Shores Ct.



View from SW showing location of pool (relative to original lot elevations). The level may require some adjustment.



**Rear Elevation** 



Proposed dock; red lines show riparian boundaries and 15 ft exclusions extended perpendicular to channels of Newport River (on left) and Harlowe Creek (on right). Neighboring lot's dock on left is already completed.

| Porchs (Galleries) |        |        |            |     |