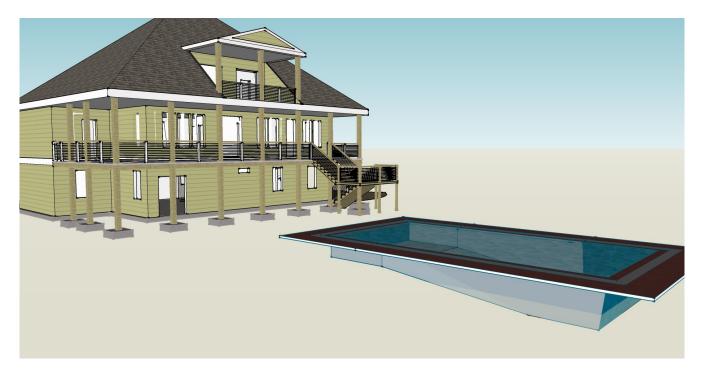

### Eshleman - 114 Indian Shores Ct.

View from SW showing location of pool (relative to original lot elevations). The level may require some adjustment.

**Rear Elevation** 

Proposed dock; red lines show riparian boundaries and 15 ft exclusions extended perpendicular to channels of Newport River (on left) and Harlowe Creek (on right). Neighboring lot's dock on left is already completed.