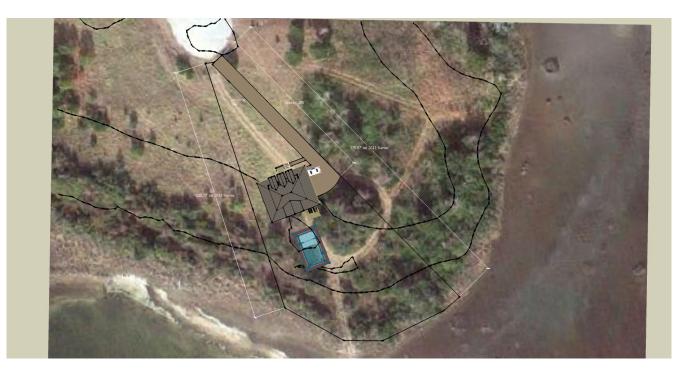

### Eshleman - 114 Indian Shores Ct.

Aerial view showing lot boundary and 2 ft. topographic contour lines overlaid on Google Earth imagery. The house straddles the 8 ft. contour line.

View from SE. The 18' x 36' pool is not shown in this older rendering.