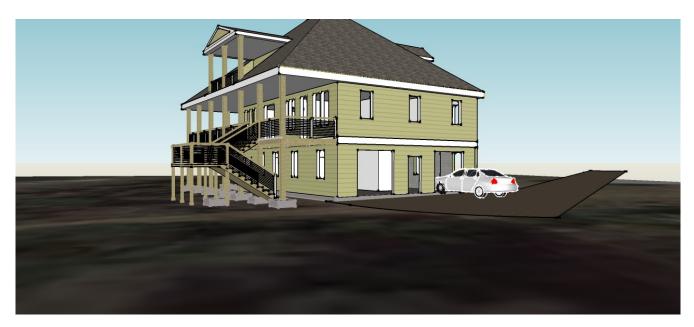

# Front Elevation

 $1^{st}$  (Ground) Floor – 1,452 ft<sup>2</sup>

Page 2 of 6

 $2^{nd}$  (Main Living Area) Floor - 1,359 ft<sup>2</sup> (Usable (minus island, counters, bath, vanities, washer/dryer, refrigerator, etc.) = 1,252 ft<sup>2</sup>)