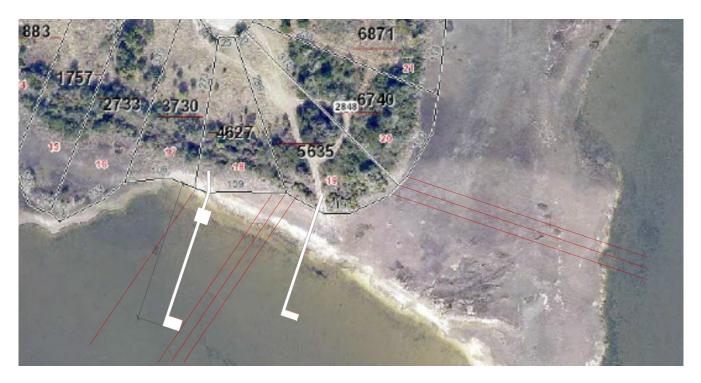

### Eshleman - 114 Indian Shores Ct.

View from SW showing location of pool (relative to original lot elevations). The level may require some adjustment.

**Rear Elevation** 

Proposed dock; red lines show riparian boundaries and 15 ft exclusions extended perpendicular to channels of Newport River (on left) and Harlowe Creek (on right). Neighboring lot's dock on left is already completed.