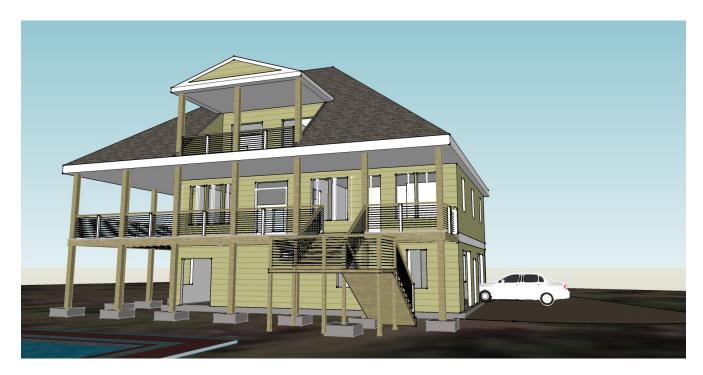

### Eshleman - 114 Indian Shores Ct.

Aerial view showing lot boundary and 2 ft. topographic contour lines overlaid on Google Earth imagery. The house straddles the 8 ft. contour line.

View from SE. The 18' x 36' pool is not shown in this older rendering.