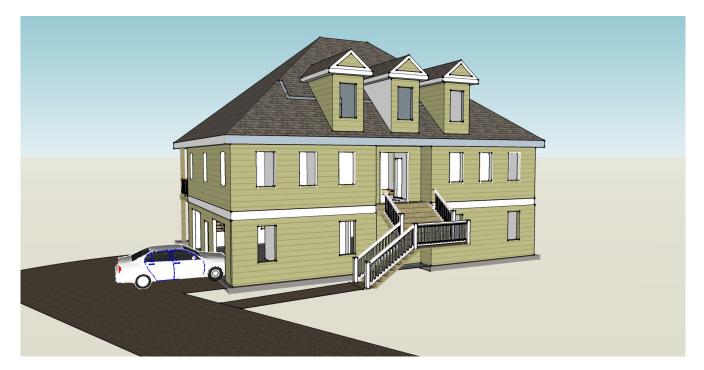

# Front Elevation

 $1^{st}$  (Ground) Floor – 1,452 ft<sup>2</sup>

Page 2 of 6

 $2^{nd}$  (Main Living Area) Floor - 1,359 ft<sup>2</sup> (Usable (minus island, counters, bath, vanities, washer/dryer, refrigerator, etc.) = 1,252 ft<sup>2</sup>)