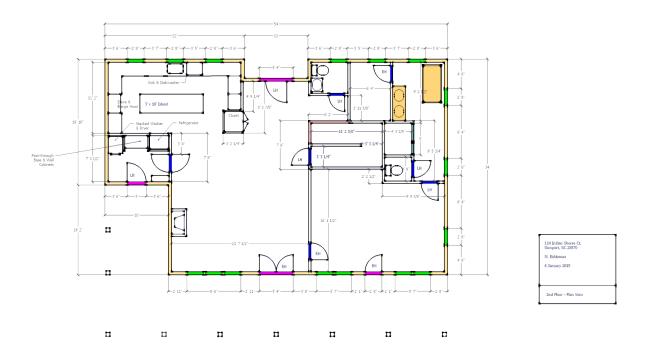

# Front Elevation

 $1^{st}$  (Ground) Floor – 1,452 ft<sup>2</sup>

Page 2 of 6

 $2^{nd}$  (Main Living Area) Floor - 1,359 ft<sup>2</sup> (Usable (minus island, counters, bath, vanities, washer/dryer, refrigerator, etc.) = 1,252 ft<sup>2</sup>)